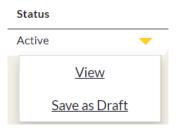

# For ECCE purposes we recommend **PRINTING the Calendar.**

- 12) To print select on **My Account** and then select **Service Calendar.**
- The Calendar will appear here on screen, under Status there is a dropdown next to Active, select View from the dropdown.